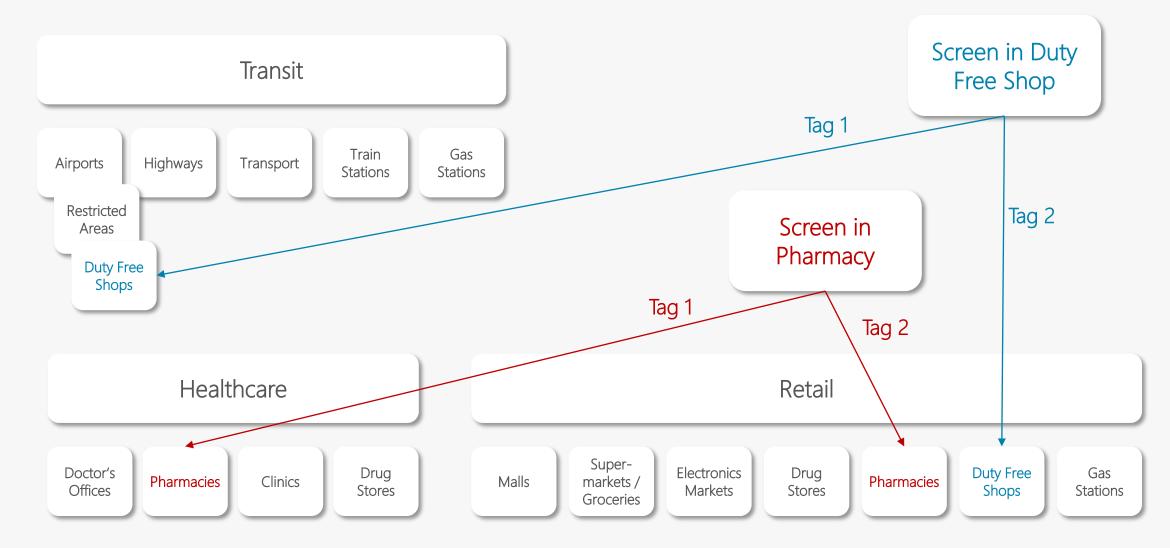

#### General Principles

DMI working group sessions of June 3<sup>rd</sup> 2020, June 25<sup>th</sup> 2020, and July 16<sup>th</sup> (agree on the following proposal for categorization of DOOH venues:

- 1. Proposal: German DOOH market needs a categorization with more than 2 levels. Individual providers are free to map only 2 or 3 levels in their systems.
- 2. Proposal: A DOOH screen can be assigned to multiple categories ("tagging"). For example, a screen in a duty free store can be assigned to the category "Airport > Restricted Area > Duty Free Shop" and at the same time to the category "Retail > Duty Free Shop" or pharmacy screens to both the Retail and Health & Beauty categories.
- 3. Proposal: To ensure that users do not encounter completely different structures with different DSP/SSP providers, these multiple selections or tags should be largely standardized rather than arbitrarily configurable.

## Example 2: Screens with two Tags

#### General Rules for Tagging of DOOH Venues:

- Level 2 entries should represent the DOOH networks or touchpoints that can also be found in the media data of DOOH publishers or current agency planning tools (in Germany e.g. MDS) since these have been learned by advertisers and publishers alike over the past years.
- On level 2 you will therefore find "airports", "malls", "train stations", "waiting rooms" etc.
- For the same reason, "passenger TV", "train stations" and "subway stations" also belong on Level
  2 (and not on Level 3 or 4).
- Level 1, on the other hand, is less decisive for the mapping of current search and booking behaviour and serves primarily to roughly group the touchpoints of Level 2.
- "dCLP" (City Light Posters = Pedestrian Panels) and "dCLB" (City Light Boards = approx. Junior Posters) can be arranged on Level 2 as well as on Level 3.
- "Pharmacies": from the perspective of German advertisers to be located in "Healthcare" (Level 1) and not "Retail," (Level 1); possibly double tagging in both Level 1 categories should be allowed since Level 1 is used only for rough grouping anyway (see above).