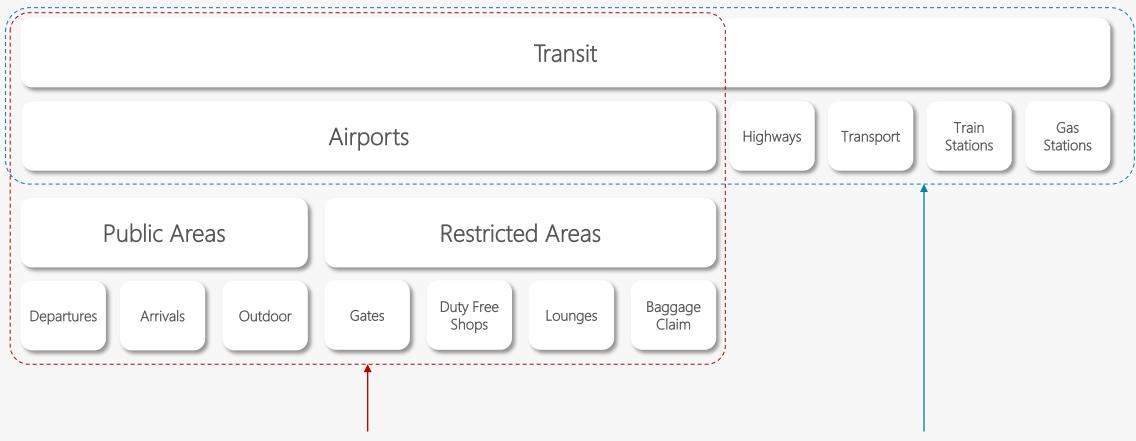

## Example 1: Multilayered Tag Structure

Agency may choose to use all 4 levels for planning tool

SSP may choose to use only first two levels

#### General Rules for Tagging of DOOH Venues:

- Level 2 entries should represent the DOOH networks or touchpoints that can also be found in the media data of DOOH publishers or current agency planning tools (in Germany e.g. MDS) since these have been learned by advertisers and publishers alike over the past years.
- On level 2 you will therefore find "airports", "malls", "train stations", "waiting rooms" etc.
- For the same reason, "passenger TV", "train stations" and "subway stations" also belong on Level
  2 (and not on Level 3 or 4).
- Level 1, on the other hand, is less decisive for the mapping of current search and booking behaviour and serves primarily to roughly group the touchpoints of Level 2.
- "dCLP" (City Light Posters = Pedestrian Panels) and "dCLB" (City Light Boards = approx. Junior Posters) can be arranged on Level 2 as well as on Level 3.
- "Pharmacies": from the perspective of German advertisers to be located in "Healthcare" (Level 1) and not "Retail," (Level 1); possibly double tagging in both Level 1 categories should be allowed since Level 1 is used only for rough grouping anyway (see above).

# Example 3: New categorization (Transit)

| Level 1 | Level 2              | Level 3            | Level 4        |
|---------|----------------------|--------------------|----------------|
| Transit |                      |                    |                |
|         | Airports             |                    |                |
|         |                      | Public Areas       |                |
|         |                      |                    | Departures     |
|         |                      |                    | Arrivals       |
|         |                      |                    | Outdoor        |
|         |                      | Restricted Areas   |                |
|         |                      |                    | Duty Free      |
|         |                      |                    | Gates          |
|         |                      |                    | Lounges        |
|         |                      |                    | Baggage Claim  |
|         | Highway (Rest Areas) |                    |                |
|         |                      | Gast Station Shops |                |
|         |                      |                    | Checkout area  |
|         |                      |                    | Beverage shelf |
|         |                      |                    | Sales gondolas |
|         |                      | Forecourts         |                |
|         |                      | Entrances          |                |
|         |                      | Restrooms          |                |
|         |                      |                    |                |
|         | Train Stations       |                    |                |
|         | Subway Stations      |                    |                |
|         |                      |                    |                |
|         | Passenger-TV         |                    |                |
|         |                      | Subways            |                |
|         |                      | Busses             |                |
|         |                      | Trams              |                |
|         |                      | Taxis              |                |
|         |                      |                    |                |
|         |                      |                    |                |
|         | Gas Stations         |                    |                |
|         | Parking Garages      |                    |                |